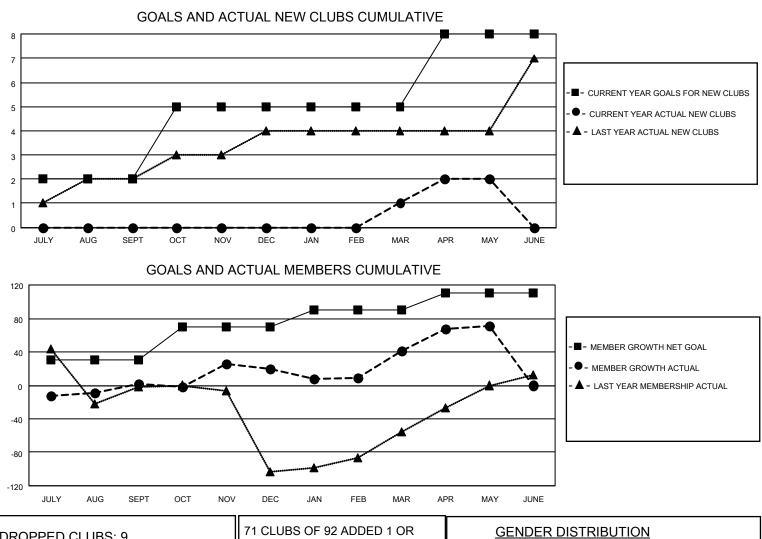

## LOCATION INDIA

District 321 E

Results as of: 5/31/2023

| Clubs                 |               |           |               | Members               |                        |                         |                                                    |
|-----------------------|---------------|-----------|---------------|-----------------------|------------------------|-------------------------|----------------------------------------------------|
| RESULTS FOR 2022-2023 |               |           |               | RESULTS FOR 2022-2023 |                        |                         |                                                    |
| QUARTER               | NEW CLUB GOAL | NEW CLUBS | DROPPED CLUBS | QUARTER MEME          | BER GROWTH NET<br>GOAL | MEMBER GROWTH<br>ACTUAL | DROPPED<br>MEMBERS ACTUAL<br>(including transfers) |
| JULY/AUG/SEPT         | 2             | 0         | 0             | JULY/AUG/SEPT         | 30                     | 71                      | 49                                                 |
| OCT/NOV/DEC           | 3             | 0         | 6             | OCT/NOV/DEC           | 40                     | 239                     | 211                                                |
| JAN/FEB/MAR           | 0             | 1         | 3             | JAN/FEB/MAR           | 20                     | 102                     | 73                                                 |
| APR/MAY/JUNE          | 3             | 1         | 0             | APR/MAY/JUNE          | 20                     | 61                      | 23                                                 |

| DROPPED CLUBS: 9 |     | 71 CLUBS OF 92 ADDED 1 OR<br>MORE NEW MEMBERS | GENDER DISTRIBUTION                   |                |
|------------------|-----|-----------------------------------------------|---------------------------------------|----------------|
|                  |     |                                               | MALE                                  | 1,896 (63.16%) |
|                  |     |                                               | FEMALE                                | 1,106 (36.84%) |
| DROPPED MEMBERS  |     |                                               | NON BINARY                            | 0 (0.00%)      |
|                  | 7   |                                               | PREFER NOT TO ANSWER                  | 0 (0.00%)      |
| DECEASED         | 1   |                                               |                                       |                |
| CLUB CANCELLED   | 150 | CLICK HERE FOR CUMULATIVE                     | TOTAL FAMILY UNIT MEMBERS             | 2,308          |
| OTHER            | 199 | MEMBERSHIP DATA                               |                                       |                |
| TOTAL            | 356 |                                               | FAMILY MEMBERS PAYING HALF DUES 1,560 |                |
|                  |     |                                               |                                       |                |